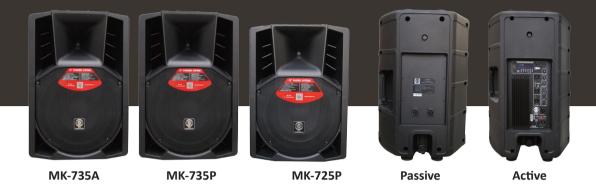

## **MK Series**

## Actve & Passive Speaker

- Professional active speaker cabinet for a wide range of different applications.
- Balanced MIC + LINE inputs with level
- Balanced LINE output
- Treble + Bass controls + Master volume
- LINE output and speaker out
- Built-in 35mm stand adapter
- Built-in heavy duty carrying handle
- Heavy duty rubber feet
- MP3-PLAYER (FM/SD/USB) with bluetooth
- Mobile App Controller
- Heavy duty Polypropylene cabinet housing
- Active 2-way crossover
- Perfect for both permanent installations and portable use (Rental, DJ, ...)

| SPECIFICATIONS        | MK-735P                            | MK-725P                            | MK-735A                            |
|-----------------------|------------------------------------|------------------------------------|------------------------------------|
| Frequency Response    | 45Hz-18KHz                         | 45Hz-18KHz                         | 45Hz-18KHz                         |
| Dimension (W x H x D) | 479×402×685mm                      | 479×402×685mm                      | 479×402×685mm                      |
| High Frequency Driver | Titanium 2"                        | Titanium 1.75"                     | Titanium 1.75"                     |
| Low Frequency Driver  | 15"                                | 15"                                | 15"                                |
| Output                | Line: RCA & XLR speakerout         | Line: RCA & XLR speakerout         | Line: RCA & XLR speakerout         |
| Input                 | Mic: XLR & 1/4"<br>Line: RCA & XLR | Mic: XLR & 1/4"<br>Line: RCA & XLR | Mic: XLR & 1/4"<br>Line: RCA & XLR |
| Peak Power            |                                    |                                    |                                    |