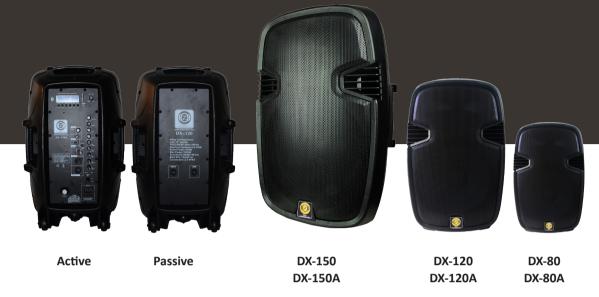

## **DX Series**

## Actve & Passive Speaker

## Introducon of features:

DX series has been called as economic speaker which is more popular among our clients because of its multifunctioning usages from one side and its lower price from other side.

This type of plastic speaker, mostly owning of a modern design, looking good to be applied in many places, it owns an acceptable perfect sound quality accordance with its D class amplifier.

DX series offers a pleasant options for customers such as, USB, Bluetooth, microphone inputs, radio, recorder, extra band output and etc.